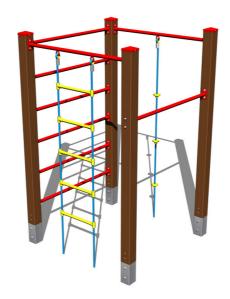

### **Basic information**

Age category 3 - 15 years
Minimum area 5,5 m x 5,5 m
Equipment measurements 1,3 m x 1,3 m x 2,12 m

Free fall height: 2 m

Load capacity: 216 kg Max. number of users: 4

Fall zone: EN 1177 Rubber or gravel, 30,5 m<sup>2</sup>

### Description

The support structure of the climbing set is made of structural steel which is protected against corrosion by zinc coating, resulting in a very prolonged service life of the workout elements or duplex powder coated with coat curing according to RAL to prevent corrosion. All other metallic elements are also zinc coated or duplex powder coated with coat curing according to RAL to prevent corrosion.

The climbing rope and the rope ladder are made using HERKULES material (16 mm thick ropes made from polypropylene with a steel internal core) and they are connected with plastic joints. All fastening material is galvanized or stainleSS88 steel.

## Equipment

Swedish ladder, fitneSS8 rack, rope ladder, climbing rope.