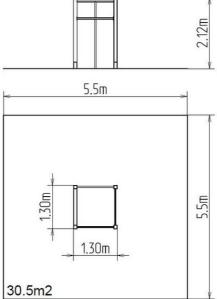

#### **Basic information**

Age category 3 - 15 years
Minimum area 5,5 m x 5,5 m
Equipment measurements 1,3 m x 1,3 m x 2,12 m

Free fall height: 2 m Load capacity: 216 kg

Max. number of users: 4
Fall zone: EN 1177 Rubber or gravel, 30,5 m<sup>2</sup>