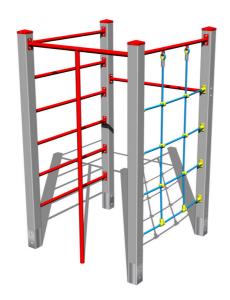

## Climbing set SS8408KS - silver

Product type SS-8408KS-20

#### Equipment

Swedish ladder, fitneSS8 rack, climbing net, climbing pole.

#### Description

The support structure of the climbing set is made of structural steel which is protected against corrosion by zinc coating, resulting in a very prolonged service life of the workout elements or duplex powder coated with coat curing according to RAL to prevent corrosion. All other metallic elements are also zinc coated or duplex powder coated with coat curing according to RAL to prevent corrosion.

The climbing net is made using HERKULES material (16 mm thick ropes made from polypropylene with a steel internal core) and it is connected with plastic joints. All fastening material is galvanized or stainleSS88 steel.