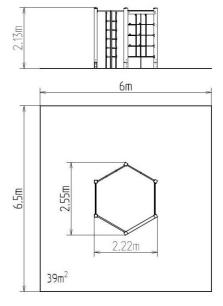

#### **Basic information**

Age category 3 - 15 years Minimum area 6 m x 6,5 m

Equipment measurements 2,22 m x 2,55 m x 2,13 m

Free fall height: 2 m
Load capacity: 324 kg
Max. number of users: 6

Fall zone: EN 1177 Rubber or gravel, 39 m<sup>2</sup>