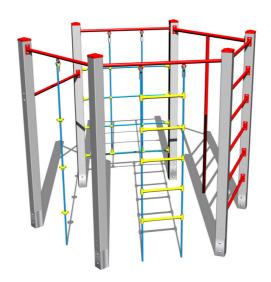

## Climbing set SS8601KS - silver

Product type SS-8601KS-20

## The support structure of the climbing set is made of structural steel which is protected against corrosion by zinc coating, resulting in a very prolonged service life of the workout elements or duplex powder coated with coat curing according to RAL to prevent corrosion. All other metallic elements are also zinc coated or duplex powder coated with coat curing according to RAL to prevent corrosion.

The climbing net, the climbing rope and the rope ladder are made using HERKULES material (16 mm thick ropes made from polypropylene with a steel internal core) and they are connected with plastic joints. All fastening material is galvanized or stainleSS88 steel.

### **Equipment**

Climbing net, rope ladder, climbing rope, climbing pole, fitneSS8 rack, climbing pole.