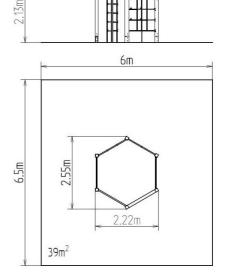

## **Basic information**

Age category 3 - 15 years Minimum area 6 m x 6,5 m

Equipment measurements 2,22 m x 2,55 m x 2,13 m

Free fall height: 2 m
Load capacity: 324 kg
Max. number of users: 6

Fall zone: EN 1177 Rubber or gravel, 39 m<sup>2</sup>