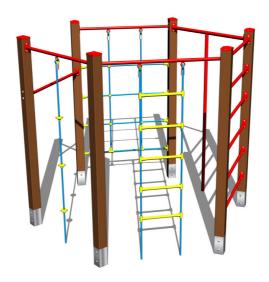

# Climbing set SS8601KW - brown

Product type SS-8601KW-20

# Description

The support structure of the climbing set is made of structural steel which is protected against corrosion by zinc coating, resulting in a very prolonged service life of the workout elements or duplex powder coated with coat curing according to RAL to prevent corrosion. All other metallic elements are also zinc coated or duplex powder coated with coat curing according to RAL to prevent corrosion.

The climbing net, the climbing rope and the rope ladder are made using HERKULES material (16 mm thick ropes made from polypropylene with a steel internal core) and they are connected with plastic joints. All fastening material is galvanized or stainleSS88 steel.

## **Equipment**

Climbing net, rope ladder, climbing rope, climbing pole, fitneSS8 rack, climbing pole.