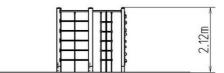

#### **Basic information**

| Age category                 | 3 - 15 years                        |
|------------------------------|-------------------------------------|
| Minimum area                 | 6,5 m x 6 m                         |
| Equipment measurements       | 2,28 m x 2,55 m x 2,12 m            |
| Free fall height:            | 2 m                                 |
| Load capacity:               | 324 kg                              |
| Max. number of users:        | 6                                   |
| Fall zone: EN 1177           | Rubber or gravel, 39 m <sup>2</sup> |
| Designation:                 | exterior                            |
| Availability of spare parts: | supplied by the                     |
| Certificate of Compliance:   | ČSN EN 1176 - 1                     |