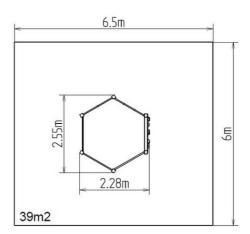

#### **Basic information**

| Age category                 | 3 - 15 years                        |
|------------------------------|-------------------------------------|
| Minimum area                 | 6,5 m x 6 m                         |
| Equipment measurements       | 2,28 m x 2,55 m x 2,12 m            |
| Free fall height:            | 2 m                                 |
| Load capacity:               | 324 kg                              |
| Max. number of users:        | 6                                   |
| Fall zone: EN 1177           | Rubber or gravel, 39 m <sup>2</sup> |
| Designation:                 | exterior                            |
| Availability of spare parts: | supplied by the                     |
| Certificate of Compliance:   | ČSN EN 1176 - 1                     |