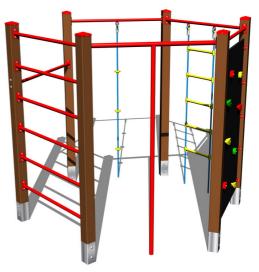

#### Description

The support structure of the climbing set is made of structural steel which is protected against corrosion by zinc coating, resulting in a very prolonged service life of the workout elements or duplex powder coated with coat curing according to RAL to prevent corrosion. All other metallic elements are also zinc coated or duplex powder coated with coat curing according to RAL to prevent corrosion.

The climbing rope and the rope ladder are made using HERKULES material (16 mm thick ropes made from polypropylene with a steel internal core) and they are connected with plastic joints. The climbing wall is made from HPL (High-preSS88ure laminate, which is characterised by high colour stability, UV resistance and water resistance). The climbing holds are made from the mix of silica sand and epoxy resin, which ensures long life, colour preservation as well as skin friendly surface. All fastening material is galvanized or stainleSS88 steel.

#### Equipment

Swedish ladder, climbing pole, climbing wall, fitneSS8 rack, climbing rope, rope ladder.

We reserve the right to change products without prior notice, which will, from our point of view, improve quality. The pictures are only informative and the products shown may differ from the products that we currently supply. We also reserve the right to make printing errors and assume no responsibility for their possible consequences. Otherwise, our terms and conditions apply. 30.04.2025