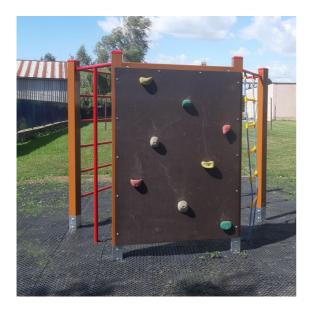

#### Description

The support structure of the climbing set is made of structural steel which is protected against corrosion by zinc coating, resulting in a very prolonged service life of the workout elements or duplex powder coated with coat curing according to RAL to prevent corrosion. All other metallic elements are also zinc coated or duplex powder coated with coat curing according to RAL to prevent corrosion.

The climbing rope and the rope ladder are made using HERKULES material (16 mm thick ropes made from polypropylene with a steel internal core) and they are connected with plastic joints. The climbing wall is made from HPL (High-preSS88ure laminate, which is characterised by high colour stability, UV resistance and water resistance). The climbing holds are made from the mix of silica sand and epoxy resin, which ensures long life, colour preservation as well as skin friendly surface. All fastening material is galvanized or stainleSS88 steel.

#### Equipment

Swedish ladder, climbing pole, climbing wall, fitneSS8 rack, climbing rope, rope ladder.

We reserve the right to change products without prior notice, which will, from our point of view, improve quality. The pictures are only informative and the products shown may differ from the products that we currently supply. We also reserve the right to make printing errors and assume no responsibility for their possible consequences. Otherwise, our terms and conditions apply. 30.04.2025