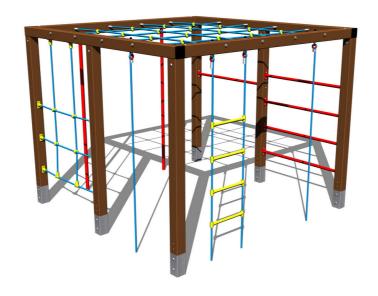

# Climbing set SS8901KW - brown

Product type SS-8901KW-20

### **Basic information**

Age category 3 - 15 years Minimum area 6,5 m x 6,5 m

Equipment measurements 2,51 m x 2,5 m x 2,01 m

Free fall height: 2 m Load capacity: 486 kg Max. number of users: 9

Fall zone: EN 1177 Rubber or gravel, 42,5 m<sup>2</sup>

## **Equipment**

Climbing net, 2x climbing pole, fitneSS8 rack, Swedish ladder, 2x climbing rope, rope ladder, horizontal climbing net.