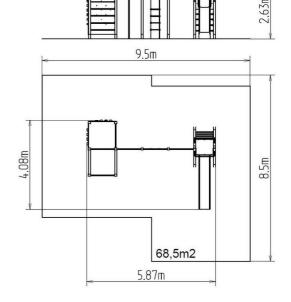

### **Basic information**

Age category 3 - 15 years Minimum area 9,5 m x 8,5 m

Equipment measurements 5,87 m x 4,08 m x 2,63 m

Free fall height: 2 m
Load capacity: 756 kg
Max. number of users: 14

Fall zone: EN 1177 Rubber or gravel, 68,5 m<sup>2</sup>