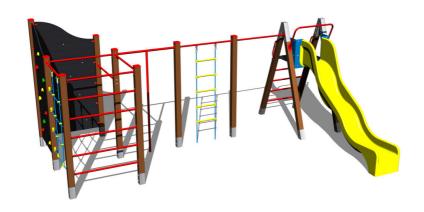

## Climbing set SS102KW - brown

Product type SS-102KW-20

## **Equipment**

2x climbing wall, climbing net, Swedish ladder, climbing pole, fitness rack, climbing pole, fitness rack, rope ladder, 2x handle, sloping ladder with metal steps, slide.