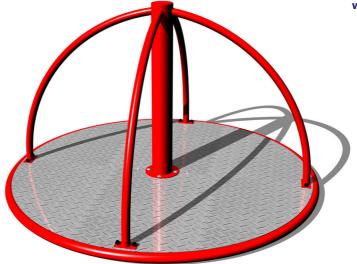

# Stand-up merry-go-round KO182K (mean 1,8 m) - metal

Product type KO-182K-10

## **Basic information**

Age category 2 - 15 years Minimum area 6 m x 6 m

Equipment measurements 1,75 m x 1,75 m x 1,01 m

Free fall height: 0,2 m
Load capacity: 378 kg
Max. number of users: 7

Fall zone: EN 1177 Grass surface
Designation: exterior
Availability of spare parts: supplied by the
Certificate of Compliance: ČSN EN 1176 - 1, 5

### **Material**

Metal units - structural steel, non-slip sheet metal

# **Description**

The merry-go-round is welded from steel pipes and square profiles. All metal units are protected against corrosion by zinc coating, resulting in a very prolonged service life of the workout elements or duplex powder coated with coat curing according to RAL to prevent corrosion. The structures are fixed in a concrete bed. The roundabout is constructed with durability and long life in mind. The platform is made from a non-slip sheet metal. All fastening material is galvanized or stainless steel.