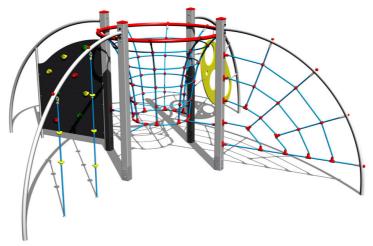

# Climbing set SS8502KS - silver

Product type SS-8502KS-20

## **Description**

The support structure of the climbing set is made of structural steel which is protected against corrosion by zinc coating, resulting in a very prolonged service life of the workout elements or duplex powder coated with coat curing according to RAL to prevent corrosion. All other metallic elements are also zinc coated or duplex powder coated with coat curing according to RAL to prevent

The ropes and nets are made using HERKULES material (16 mm thick ropes made from polypropylene with a steel internal core) and they are connected with plastic joints. The climbing wall is made from HPL (High-preSS88ure laminate, which is characterised by high colour stability, UV resistance and water resistance). The climbing holds are made from the mix of silica sand and epoxy resin, which ensures long life, colour preservation as well as skin friendly surface. The wall is made from high quality HDPE plastic (high density coloured polyethylene, which is characterised by high colour stability, UV resistance but mainly safety as it doesn't break and therefore there is no danger of injury to children by sharp fragments). All fastening material is galvanized or stainleSS88 steel.

## **Equipment**

Climbing wall, climbing net, rope funnel, ball toSS8, ropes.