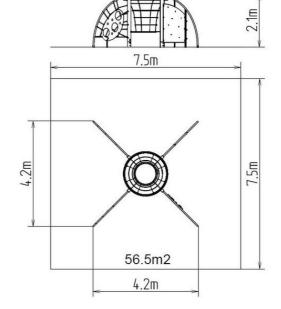

## **Basic information**

Age category 3 - 15 years 7,5 m x 7,5 m Minimum area

**Equipment measurements** 4,15 m x 4,15 m x 2,12 m

2 m Free fall height: 432 kg Load capacity: Max. number of users: 8

Fall zone: EN 1177 Rubber or gravel, 56,5 m<sup>2</sup>