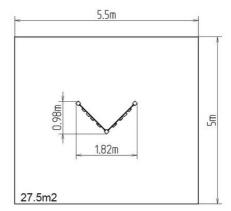

#### **Basic information**

Age category 3 - 15 years 5,5 m x 5 m Minimum area

**Equipment measurements** 1,82 m x 0,98 m x 2,42 m

Free fall height: 2.0 m 216 kg Load capacity: Max. number of users:

Fall zone: EN 1177 Rubber or gravel, 27,5 m<sup>2</sup>