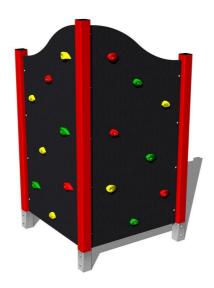

# Climbing wall LS201KR - red

Product type LS-201KR-20

#### **Equipment**

We offer three color variants of the support structure - red, blue and brown.