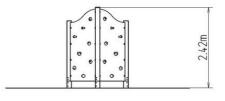

#### **Basic information**

Age category 3 - 15 years 5,5 m x 5 m Minimum area

**Equipment measurements** 1,82 m x 0,98 m x 2,42 m

Free fall height: 2.0 m 216 kg Load capacity: Max. number of users:

Fall zone: EN 1177 Rubber or gravel, 27,5 m<sup>2</sup>