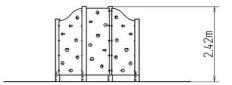

#### **Basic information**

Age category 3 - 15 years Minimum area 6 m x 5 m

**Equipment measurements** 2,67 m x 0,98 m x 2,42 m

2,0 m Free fall height: 324 kg Load capacity: Max. number of users: 6

Fall zone: EN 1177 Rubber or gravel, 30 m<sup>2</sup>