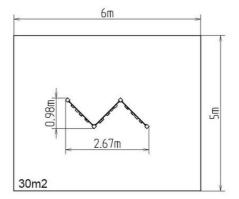

#### **Basic information**

Age category 3 - 15 years Minimum area 6 m x 5 m

**Equipment measurements** 2,67 m x 0,98 m x 2,42 m

2,0 m Free fall height: 324 kg Load capacity: Max. number of users: 6

Fall zone: EN 1177 Rubber or gravel, 30 m<sup>2</sup>