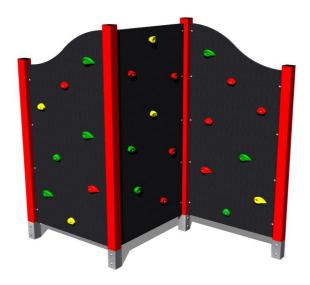

# Climbing wall LS301KR - red

Product type LS-301KR-20

# **Description**

The support structure of the climbing wall is made from structural steel, it is zinc coated which significantly prolongs the life of the play unit or duplex powder coated with coat curing according to RAL to prevent corrosion. The structure is fixed in a concrete bed. All other metallic elements are also zinc coated or duplex powder coated with coat curing according to RAL to prevent corrosion. The climbing wall is made from water-proof plywood designed for external use. The climbing holds are made from the mix of silica sand and epoxy resin, which ensures long life, colour preservation as well as skin friendly surface. All fastening material is galvanized or stainless steel.

#### **Equipment**

We offer three color variants of the support structure - red, blue and brown.