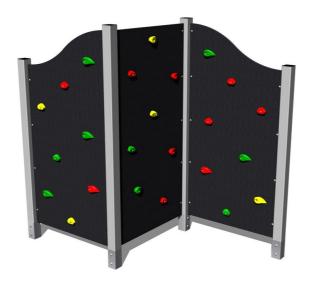

# Climbing wall LS301KS - silver

Product type LS-301KS-20

### **Basic information**

Age category 3 - 15 years Minimum area 6 m x 5 m

Equipment measurements 2,67 m x 0,98 m x 2,42 m

Free fall height: 2,0 m Load capacity: 324 kg Max. number of users: 6

Fall zone: EN 1177 Rubber or gravel, 30 m<sup>2</sup>

#### **Material**

Wooden units - water-proof plywood Metal units - structural steel

Climbing holds - mix of silica sand and epoxy resin

## **Description**

The support structure of the climbing wall is made from structural steel, it is zinc coated which significantly prolongs the life of the play unit or duplex powder coated with coat curing according to RAL to prevent corrosion. The structure is fixed in a concrete bed. All other metallic elements are also zinc coated or duplex powder coated with coat curing according to RAL to prevent corrosion. The climbing wall is made from water-proof plywood designed for external use. The climbing holds are made from the mix of silica sand and epoxy resin, which ensures long life, colour preservation as well as skin friendly surface. All fastening material is galvanized or stainless steel.