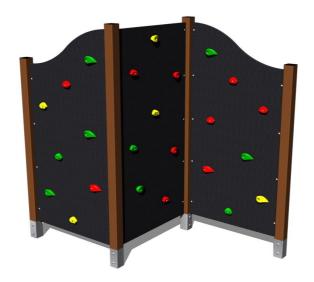

### Climbing wall LS301KW - brown

Product type LS-301KW-20

# The support structure of the climbing wall is made from structural steel, it is zinc coated which significantly prolongs the life of the play unit or duplex powder coated with coat curing according to RAL to prevent corrosion. The structure is fixed in a concrete bed. All other metallic elements are also zinc coated or duplex powder coated with coat curing according to RAL to prevent corrosion. The climbing wall is made from water-proof plywood designed for external use. The climbing holds are made from the mix of silica sand and epoxy resin, which ensures long life, colour preservation as well as skin friendly surface. All fastening material is galvanized or stainless steel.

#### **Equipment**

We offer three color variants of the support structure - red, blue and brown.