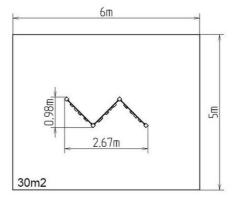

#### **Basic information**

Age category 3 - 15 years Minimum area 6 m x 5 m

Equipment measurements 2,67 m x 0,98 m x 2,42 m

Free fall height: 2,0 m Load capacity: 324 kg Max. number of users: 6

Fall zone: EN 1177 Rubber or gravel, 30 m<sup>2</sup>