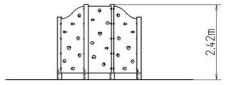

#### **Basic information**

Age category 3 - 15 years Minimum area 6 m x 5 m

Equipment measurements 2,67 m x 0,98 m x 2,42 m

Free fall height: 2,0 m Load capacity: 324 kg Max. number of users: 6

Fall zone: EN 1177 Rubber or gravel, 30 m<sup>2</sup>