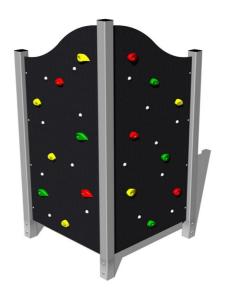

# Climbing wall LS202KS - silver

Product type LS-202KS-20

### **Basic information**

Age category 3 - 15 years Minimum area 5,5 m x 5 m

Equipment measurements 1,82 m x 0,98 m x 2,42 m

Free fall height: 2,0 m
Load capacity: 216 kg
Max. number of users: 4

Fall zone: EN 1177 Rubber or gravel, 27,5 m<sup>2</sup>

### **Material**

Wooden units - water-proof plywood Metal units - structural steel

Climbing holds - mix of silica sand and epoxy resin

### Description

The support structure of the climbing wall is made from structural steel, it is zinc coated which significantly prolongs the life of the play unit or duplex powder coated with coat curing according to RAL to prevent corrosion. The structure is fixed in a concrete bed. All other metallic elements are also zinc coated or duplex powder coated with coat curing according to RAL to prevent corrosion. The climbing wall is made from water-proof plywood designed for external use. The climbing holds are made from the mix of silica sand and epoxy resin, which ensures long life, colour preservation as well as skin friendly surface. All fastening material is galvanized or stainless steel.

### **Equipment**

We offer three color variants of the support structure - red, blue and brown.