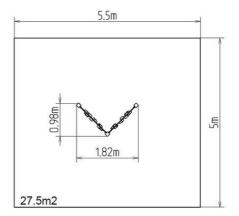

### **Basic information**

Age category 3 - 15 years Minimum area 5,5 m x 5 m

Equipment measurements 1,82 m x 0,98 m x 2,42 m

Free fall height: 2,0 m
Load capacity: 216 kg
Max. number of users: 4

Fall zone: EN 1177 Rubber or gravel, 27,5 m<sup>2</sup>