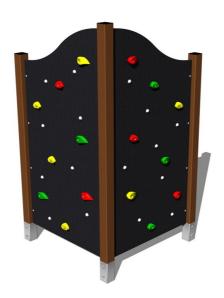

# Climbing wall LS202KW - brown

Product type LS-202KW-20

### **Description**

The support structure of the climbing wall is made from structural steel, it is zinc coated which significantly prolongs the life of the play unit or duplex powder coated with coat curing according to RAL to prevent corrosion. The structure is fixed in a concrete bed. All other metallic elements are also zinc coated or duplex powder coated with coat curing according to RAL to prevent corrosion. The climbing wall is made from water-proof plywood designed for external use. The climbing holds are made from the mix of silica sand and epoxy resin, which ensures long life, colour preservation as well as skin friendly surface. All fastening material is galvanized or stainless steel.

## **Equipment**

We offer three color variants of the support structure - red, blue and brown.