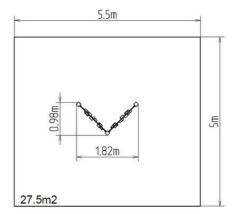

#### **Basic information**

Age category 3 - 15 years 5,5 m x 5 m Minimum area

**Equipment measurements** 1,82 m x 0,98 m x 2,42 m

Free fall height: 2.0 m 216 kg Load capacity: Max. number of users:

Fall zone: EN 1177 Rubber or gravel, 27,5 m<sup>2</sup>