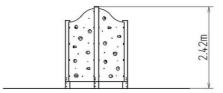

#### **Basic information**

Age category 3 - 15 years 5,5 m x 5 m Minimum area

**Equipment measurements** 1,82 m x 0,98 m x 2,42 m

Free fall height: 2.0 m 216 kg Load capacity: Max. number of users:

Fall zone: EN 1177 Rubber or gravel, 27,5 m<sup>2</sup>