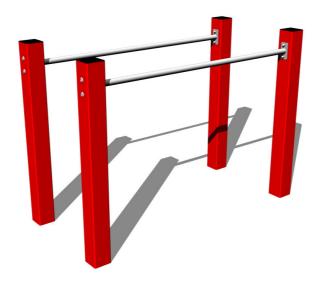

# Parallel bars BR101KR - red (f.h. 1 m)

Product type BR-101KR-10

## **Description**

The parallel bar support structure is made from structural steel which is protected against corrosion by zinc coating, resulting in a very prolonged service life of the workout elements or duplex powder coated with coat curing according to RAL to prevent corrosion. The bars are 70 cm apart, they are metal, protected by zinc coated or duplex powder coated with coat curing according to RAL to prevent corrosion. The parallel bars are constructed with durability and long life in mind. All fastening material is galvanized or stainless steel.