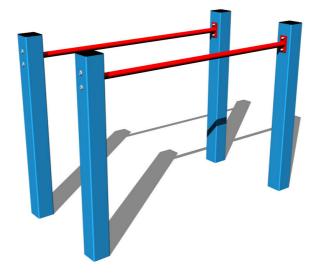

## Parallel bars BR101KB - blue (f.h. 1 m)

Product type

BR-101KB-10

#### Description

The parallel bar support structure is made from structural steel which is protected against corrosion by zinc coating, resulting in a very prolonged service life of the workout elements or duplex powder coated with coat curing according to RAL to prevent corrosion. The bars are 70 cm apart, they are metal, protected by zinc coated or duplex powder coated with coat curing according to RAL to prevent corrosion. The parallel bars are constructed with durability and long life in mind. All fastening material is galvanized or stainless steel.

#### Equipment

We offer three color variants of the support structure - red, blue and brown.

We reserve the right to change products without prior notice, which will, from our point of view, improve quality. The pictures are only informative and the products shown may differ from the products that we currently supply. We also reserve the right to make printing errors and assume no responsibility for their possible consequences. Otherwise, our terms and conditions apply. 30.04.2025