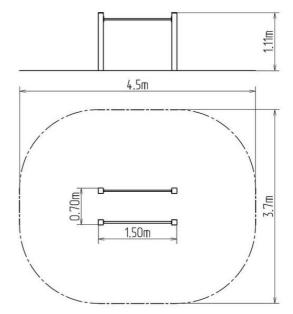

### **Basic information**

| Age category                 | 3 - 15 years           |
|------------------------------|------------------------|
| Minimum area                 | 4,5 m x 3,7 m          |
| Equipment measurements       | 1,5 m x 0,7 m x 1,11 m |
| Free fall height:            | 1 m                    |
| Load capacity:               | 54 kg                  |
| Max. number of users:        | 1                      |
| Fall zone: EN 1177           | Grass surface          |
| Designation:                 | exterior               |
| Availability of spare parts: | supplied by the        |
| Certificate of Compliance:   | ČSN EN 1176 - 1        |