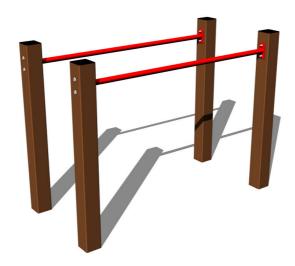

# Parallel bars BR101KW - brown (f.h. 1 m)

Product type BR-101KW-10

## **Description**

The parallel bar support structure is made from structural steel which is protected against corrosion by zinc coating, resulting in a very prolonged service life of the workout elements or duplex powder coated with coat curing according to RAL to prevent corrosion. The bars are 70 cm apart, they are metal, protected by zinc coated or duplex powder coated with coat curing according to RAL to prevent corrosion. The parallel bars are constructed with durability and long life in mind. All fastening material is galvanized or stainless steel.