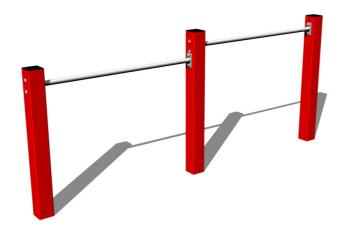

## Twin fitness rack HR201KR - red (f.h. 1 m)

Product type HR-201KR-10

### **Description**

The support structure of the twin fitness rack is made of structural steel which is protected against corrosion by zinc coating, resulting in a very prolonged service life of the workout elements or duplex powder coated with coat curing according to RAL to prevent corrosion and is fixed in a concrete bed. All other metallic elements are also zinc coated or duplex powder coated with coat curing according to RAL to prevent corrosion. The twin fitness rack is constructed with durability and long life in mind. All fastening material is galvanized or stainless steel.