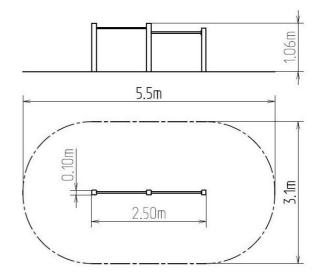

### **Basic information**

Age category 3 - 15 years
Minimum area 5,5 m x 3,1 m

Equipment measurements 2,5 m x 0,1 m x 1,06 m

Free fall height: 1 m
Load capacity: 108 kg
Max. number of users: 2

Fall zone: EN 1177 Grass surface
Designation: exterior
Availability of spare parts: supplied by the
Certificate of Compliance: ČSN EN 1176 - 1