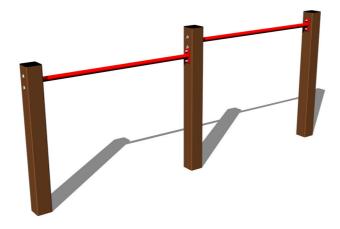

## Twin fitness rack HR201KW - brown (f.h. 1 m)

Product type

HR-201KW-10

## Equipment

We offer three color variants of the support structure - red, blue and brown.

We reserve the right to change products without prior notice, which will, from our point of view, improve quality. The pictures are only informative and the products shown may differ from the products that we currently supply. We also reserve the right to make printing errors and assume no responsibility for their possible consequences. Otherwise, our terms and conditions apply. 30.04.2025