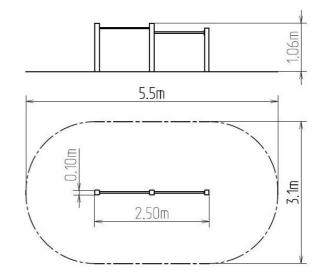

### **Basic information**

| Age category                 | 3 - 15 years           |
|------------------------------|------------------------|
| Minimum area                 | 5,5 m x 3,1 m          |
| Equipment measurements       | 2,5 m x 0,1 m x 1,06 m |
| Free fall height:            | 1 m                    |
| Load capacity:               | 108 kg                 |
| Max. number of users:        | 2                      |
| Fall zone: EN 1177           | Grass surface          |
| Designation:                 | exterior               |
| Availability of spare parts: | supplied by the        |
| Certificate of Compliance:   | ČSN EN 1176 - 1        |
| Material                     |                        |