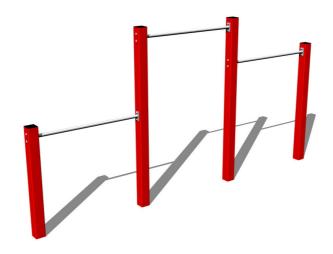

# Triple fitness rack HR301KR - red (f.h. 1,5 m)

Product type HR-301KR-15

### **Description**

The support structure of the triple fitness rack is made of structural steel which is protected against corrosion by zinc coating, resulting in a very prolonged service life of the workout elements or duplex powder coated with coat curing according to RAL to prevent corrosion and is fixed in a concrete bed. All other metallic elements are also zinc coated or duplex powder coated with coat curing according to RAL to prevent corrosion. The triple fitness rack is constructed with durability and long life in mind. All fastening material is galvanized or stainless steel.

## **Equipment**

We offer three color variants of the support structure - red, blue and brown.