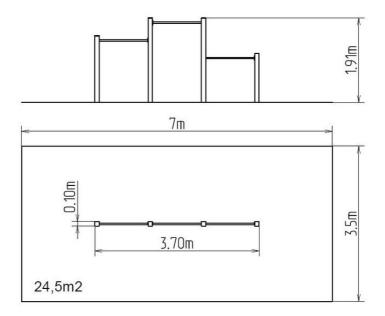

#### **Basic information**

Age category 3 - 15 years Minimum area 7 m x 3,5 m

Equipment measurements  $3,7 \text{ m} \times 0,1 \text{ m} \times 1,91 \text{ m}$ 

Free fall height: 1,9 m
Load capacity: 162 kg
Max. number of users: 3

Fall zone: EN 1177 Rubber or gravel, 24,5 m<sup>2</sup>

Designation: exterior
Availability of spare parts: supplied by the
Certificate of Compliance: ČSN EN 1176 - 1