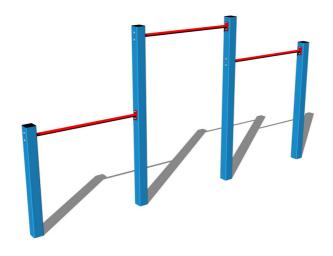

# Triple fitness rack HR301KB - blue (f.h. 1,5 m)

Product type HR-301KB-15

## **Equipment**

We offer three color variants of the support structure - red, blue and brown.