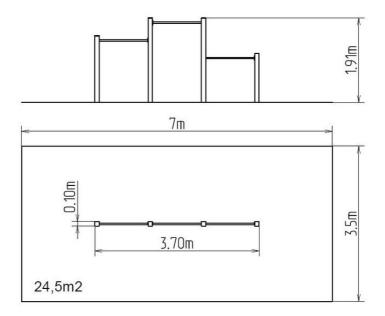

### **Basic information**

Age category 3 - 15 years Minimum area 7 m x 3,5 m

Equipment measurements  $3,7 \text{ m} \times 0,1 \text{ m} \times 1,91 \text{ m}$ 

Free fall height: 1,9 m
Load capacity: 162 kg
Max. number of users: 3

Fall zone: EN 1177 Rubber or gravel, 24,5 m<sup>2</sup>

Designation: exterior
Availability of spare parts: supplied by the
Certificate of Compliance: ČSN EN 1176 - 1