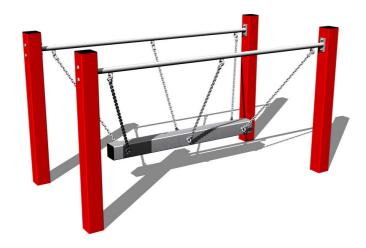

# Chain bridge RL101KR - red (f.h. 1 m)

Product type RL-101KR-10

## **Description**

The support structure of the rope bridge is made from structural steel, it is zinc coated or duplex powder coated with coat curing according to RAL to prevent corrosion. The structure is fixed in a concrete bed. All other metal units are zinc coated or duplex powder coated with coat curing according to RAL to prevent corrosion. The wobbly beam is hung on a metal support using galvanized chains. All fastening material is galvanized or stainless steel.