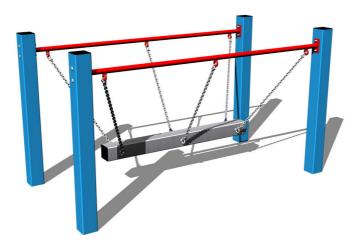

# Chain bridge RL101KB - blue (f.h. 1 m)

Product type RL-101KB-10

## **Basic information**

Age category 3 - 15 years
Minimum area 5 m x 4 m
Equipment measurements 2 m x 1 m x 1,12 m

Free fall height: 0,4 m
Load capacity: 54 kg
Max. number of users: 1

Fall zone: EN 1177 Grass surface
Designation: exterior
Availability of spare parts: supplied by the
Certificate of Compliance: ČSN EN 1176 - 1

## **Description**

The support structure of the rope bridge is made from structural steel, it is zinc coated or duplex powder coated with coat curing according to RAL to prevent corrosion. The structure is fixed in a concrete bed. All other metal units are zinc coated or duplex powder coated with coat curing according to RAL to prevent corrosion. The wobbly beam is hung on a metal support using galvanized chains. All fastening material is galvanized or stainless steel.

## **Equipment**

We offer three color variants of the support structure - red, blue and brown.