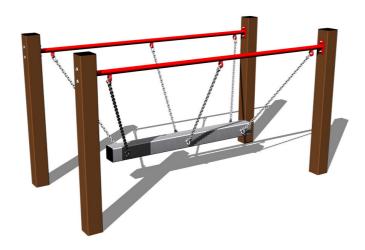

# Chain bridge RL101KW - brown (f.h. 1 m)

Product type RL-101KW-10

## **Basic information**

Age category 3 - 15 years
Minimum area 5 m x 4 m
Equipment measurements 2 m x 1 m x 1,12 m

Free fall height: 0,4 m Load capacity: 54 kg Max. number of users: 1

Fall zone: EN 1177 Grass surface
Designation: exterior
Availability of spare parts: supplied by the
Certificate of Compliance: ČSN EN 1176 - 1

## **Description**

The support structure of the rope bridge is made from structural steel, it is zinc coated or duplex powder coated with coat curing according to RAL to prevent corrosion. The structure is fixed in a concrete bed. All other metal units are zinc coated or duplex powder coated with coat curing according to RAL to prevent corrosion. The wobbly beam is hung on a metal support using galvanized chains. All fastening material is galvanized or stainless steel.