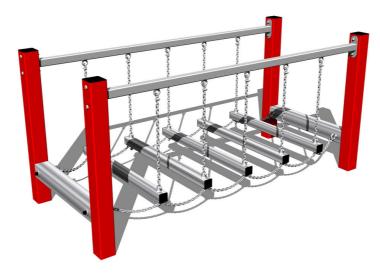

# Chain bridge RL102KR - red (f.h. 1 m)

Product type RL-102KR-10

## **Basic information**

Age category 3 - 15 years Minimum area 5,3 m x 4 m

Equipment measurements 2,26 m x 1 m x 1,09 m

Free fall height: 1 m Load capacity: 162 kg Max. number of users: 3

Fall zone: EN 1177 Grass surface
Designation: exterior
Availability of spare parts: supplied by the
Certificate of Compliance: ČSN EN 1176 - 1

## **Description**

The support structure of the rope bridge is made from structural steel, it is zinc coated or duplex powder coated with coat curing according to RAL to prevent corrosion. The structure is fixed in a concrete bed. All other metal units are zinc coated or duplex powder coated with coat curing according to RAL to prevent corrosion. The wobbly beams are hung on a metal support using galvanized chains. All fastening material is galvanized or stainless steel.