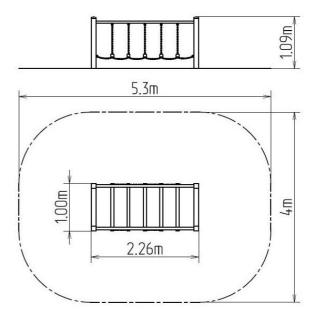

### **Basic information**

| Age category                 | 3 - 15 years          |
|------------------------------|-----------------------|
| Minimum area                 | 5,3 m x 4 m           |
| Equipment measurements       | 2,26 m x 1 m x 1,09 m |
| Free fall height:            | 1 m                   |
| Load capacity:               | 162 kg                |
| Max. number of users:        | 3                     |
| Fall zone: EN 1177           | Grass surface         |
| Designation:                 | exterior              |
| Availability of spare parts: | supplied by the       |
| Certificate of Compliance:   | ČSN EN 1176 - 1       |
| Material                     |                       |