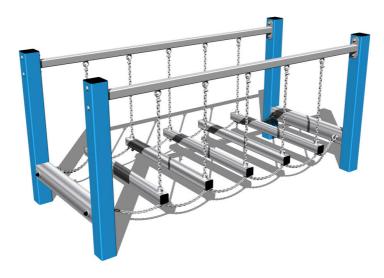

## Chain bridge RL102KB - Blue (f.h. 1 m)

Product type

RL-102KB-10

#### Description

The support structure of the rope bridge is made from structural steel, it is zinc coated or duplex powder coated with coat curing according to RAL to prevent corrosion. The structure is fixed in a concrete bed. All other metal units are zinc coated or duplex powder coated with coat curing according to RAL to prevent corrosion. The wobbly beams are hung on a metal support using galvanized chains. All fastening material is galvanized or stainless steel.

#### Equipment

We offer three color variants of the support structure - red, blue and brown.

We reserve the right to change products without prior notice, which will, from our point of view, improve quality. The pictures are only informative and the products shown may differ from the products that we currently supply. We also reserve the right to make printing errors and assume no responsibility for their possible consequences. Otherwise, our terms and conditions apply. 30.04.2025