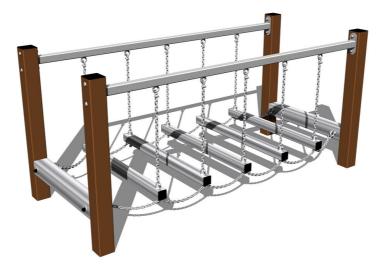

# Chain bridge RL102KW - brown (f.h. 1 m)

Product type RL-102KW-10

### **Basic information**

Age category 3 - 15 years Minimum area 5,3 m x 4 m

Equipment measurements 2,26 m x 1 m x 1,09 m

Free fall height: 1 m Load capacity: 162 kg Max. number of users: 3

Fall zone: EN 1177 Grass surface
Designation: exterior
Availability of spare parts: supplied by the
Certificate of Compliance: ČSN EN 1176 - 1

## **Description**

The support structure of the rope bridge is made from structural steel, it is zinc coated or duplex powder coated with coat curing according to RAL to prevent corrosion. The structure is fixed in a concrete bed. All other metal units are zinc coated or duplex powder coated with coat curing according to RAL to prevent corrosion. The wobbly beams are hung on a metal support using galvanized chains. All fastening material is galvanized or stainless steel.