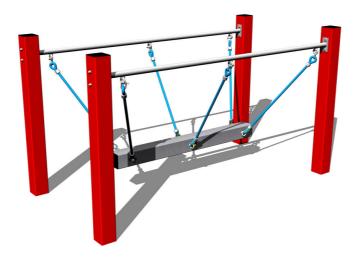

# Rope bridge LL101KR - red(f.h. 1 m)

Product type LL-101KR-10

## **Description**

The support structure of the rope bridge is made from structural steel, it is zinc coated or duplex powder coated with coat curing according to RAL to prevent corrosion. The structure is fixed in a concrete bed. All other metal units are zinc coated or duplex powder coated with coat curing according to RAL to prevent corrosion. The ropes are made using HERKULES material (16 mm thick ropes made from polypropylene with a steel internal core). All fastening material is galvanized or stainless steel.