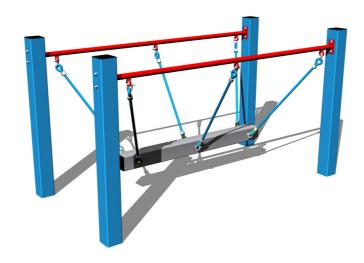

# Rope bridge LL101KB - blue (f.h. 1 m)

Product type LL-101KB-10

## **Description**

The support structure of the rope bridge is made from structural steel, it is zinc coated or duplex powder coated with coat curing according to RAL to prevent corrosion. The structure is fixed in a concrete bed. All other metal units are zinc coated or duplex powder coated with coat curing according to RAL to prevent corrosion. The ropes are made using HERKULES material (16 mm thick ropes made from polypropylene with a steel internal core). All fastening material is galvanized or stainless steel.