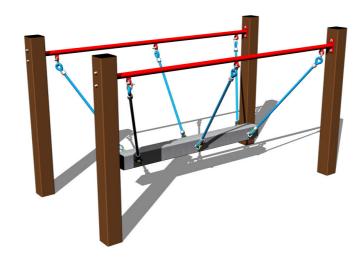

# Rope bridge LL101KW - brown (f.h. 1 m)

Product type LL-101KW-10

## **Basic information**

Age category 3 - 15 years
Minimum area 5 m x 4 m
Equipment measurements 2 m x 1 m x 1,11 m

Free fall height: 1 m Load capacity: 54 kg Max. number of users: 1

Fall zone: EN 1177 Grass surface
Designation: exterior
Availability of spare parts: supplied by the
Certificate of Compliance: ČSN EN 1176 - 1

### **Material**

Metal units - structural steel

Ropes - polypropylene with a steel internal core

## **Description**

The support structure of the rope bridge is made from structural steel, it is zinc coated or duplex powder coated with coat curing according to RAL to prevent corrosion. The structure is fixed in a concrete bed. All other metal units are zinc coated or duplex powder coated with coat curing according to RAL to prevent corrosion. The ropes are made using HERKULES material (16 mm thick ropes made from polypropylene with a steel internal core). All fastening material is galvanized or stainless steel.

## **Equipment**

We offer three color variants of the support structure - red, blue and brown.