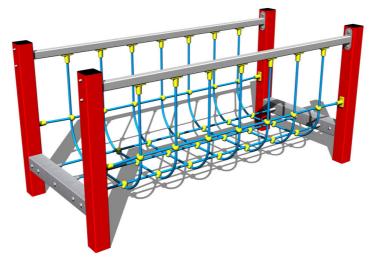

# Rope bridge LL102KR - red (f.h. 1 m)

Product type LL-102KR-10

## **Basic information**

Age category 3 - 15 years Minimum area 5,3 m x 4 m

Equipment measurements 2,26 m x 1 m x 1,07 m

Free fall height: 1 m Load capacity: 162 kg Max. number of users: 3

Fall zone: EN 1177 Grass surface
Designation: exterior
Availability of spare parts: supplied by the
Certificate of Compliance: ČSN EN 1176 - 1

### Material

Metal units - structural steel Plastic units - polyamide

Ropes - polypropylene with a steel internal core

## **Description**

The support structure of the rope bridge is made of structural steel which is protected against corrosion by zinc coating, resulting in a very prolonged service life of the workout elements or duplex powder coated with coat curing according to RAL to prevent corrosion. The structure is fixed in a concrete bed. All other metallic elements are also zinc coated or duplex powder coated with coat curing according to RAL to prevent corrosion.

The ropes are made using HERKULES material (16 mm thick ropes made from polypropylene with a steel internal core) and are connected with plastic joints. All fastening material is galvanized or stainless steel.