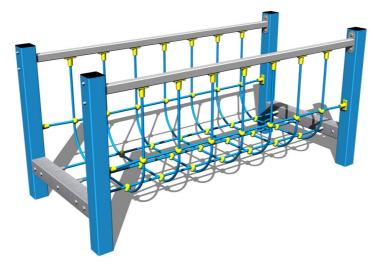

# Rope bridge LL102KB - blue (f.h. 1 m)

Product type LL-102KB-10

## **Basic information**

Age category 3 - 15 years Minimum area 5,3 m x 4 m

Equipment measurements 2,26 m x 1 m x 1,07 m

Free fall height: 1 m Load capacity: 162 kg Max. number of users: 3

Fall zone: EN 1177 Grass surface
Designation: exterior
Availability of spare parts: supplied by the
Certificate of Compliance: ČSN EN 1176 - 1

### Material

Metal units - structural steel Plastic units - polyamide

Ropes - polypropylene with a steel internal core

## **Description**

The support structure of the rope bridge is made of structural steel which is protected against corrosion by zinc coating, resulting in a very prolonged service life of the workout elements or duplex powder coated with coat curing according to RAL to prevent corrosion. The structure is fixed in a concrete bed. All other metallic elements are also zinc coated or duplex powder coated with coat curing according to RAL to prevent corrosion.

The ropes are made using HERKULES material (16 mm thick ropes made from polypropylene with a steel internal core) and are connected with plastic joints. All fastening material is galvanized or stainless steel.