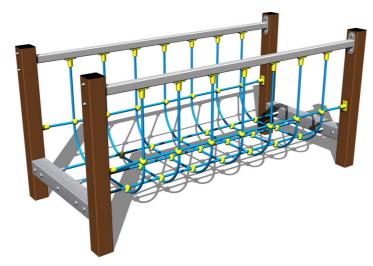

# Rope bridge LL102KW - brown (f.h. 1 m)

Product type LL-102KW-10

#### Material

Metal units - structural steel Plastic units - polyamide

Ropes - polypropylene with a steel internal core

## **Description**

The support structure of the rope bridge is made of structural steel which is protected against corrosion by zinc coating, resulting in a very prolonged service life of the workout elements or duplex powder coated with coat curing according to RAL to prevent corrosion. The structure is fixed in a concrete bed. All other metallic elements are also zinc coated or duplex powder coated with coat curing according to RAL to prevent corrosion.

The ropes are made using HERKULES material (16 mm thick ropes made from polypropylene with a steel internal core) and are connected with plastic joints. All fastening material is galvanized or stainless steel.