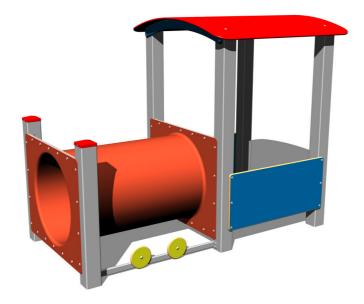

# Train engine MA110KS - silver

Product type MA-110KS-10

## **Basic information**

Age category 0 - 10 years Minimum area 5,1 m x 4,1 m

Equipment measurements 2,12 m x 1,17 m x 1,59 m

Free fall height: 0,5 m
Load capacity: 216 kg
Max. number of users: 4

Fall zone: EN 1177 Grass surface
Designation: exterior
Availability of spare parts: supplied by the
Certificate of Compliance: ČSN EN 1176 - 1

### **Material**

Metal units - structural steel Plastic units - HDPE Tunnels - fibreglass

# Description

The support structure of the train engine is made of structural steel which is protected against corrosion by zinc coating, resulting in a very prolonged service life of the workout elements, or duplex powder coated with coat curing according to RAL to prevent corrosion. These structures are anchored to concrete footings. All other metallic elements are also zinc coated or duplex powder coated with coat curing according to RAL to prevent corrosion.

All other parts of the play unit are made from high quality HDPE plastic (high density coloured polyethylene, which is characterised by high colour stability, UV resistance but mainly safety as it doesn't break and therefore there is no danger of injury to children by sharp fragments). Crawl tunnels are made from fibreglass which is UV stable and it is characterised by high colour stability. All fastening material is galvanized or stainless steel.