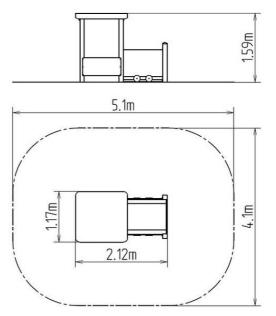

#### **Basic information**

Age category 0 - 10 years Minimum area 5,1 m x 4,1 m

Equipment measurements 2,12 m x 1,17 m x 1,59 m

Free fall height: 0,5 m
Load capacity: 216 kg
Max. number of users: 4

Fall zone: EN 1177 Grass surface
Designation: exterior
Availability of spare parts: supplied by the
Certificate of Compliance: ČSN EN 1176 - 1