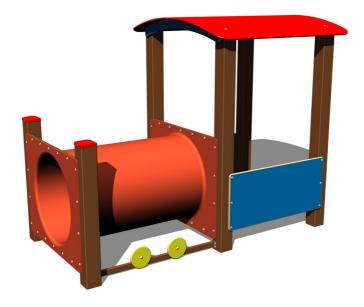

## Playground » Jungle gyms



www.playgrounds-bonita.com



# Train engine MA110KW - brown

Product type MA-110KW-10

#### **Basic information**

Age category 0 - 10 years Minimum area 5,1 m x 4,1 m

Equipment measurements 2,12 m x 1,17 m x 1,59 m

Free fall height: 0,5 m
Load capacity: 216 kg
Max. number of users: 4

Fall zone: EN 1177 Grass surface
Designation: exterior
Availability of spare parts: supplied by the
Certificate of Compliance: ČSN EN 1176 - 1

#### **Material**

Metal units - structural steel Plastic units - HDPE Tunnels - fibreglass

### Finish

**Description** 

Duplex powder coated with coat curing Hot-dip galvanizing

The support structure of the train engine is made of structural steel which is protected against corrosion by zinc coating, resulting in a very prolonged service life of the workout elements, or duplex powder coa