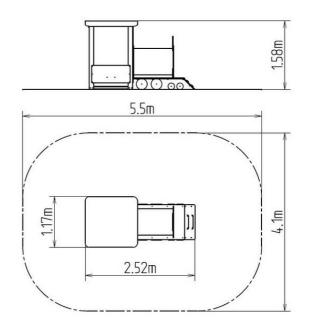

### **Basic information**

| Age category                 | 0 - 10 years             |
|------------------------------|--------------------------|
| Minimum area                 | 5,5 m x 4,1 m            |
| Equipment measurements       | 2,52 m x 1,17 m x 1,58 m |
| Free fall height:            | 1 m                      |
| Load capacity:               | 216 kg                   |
| Max. number of users:        | 4                        |
| Fall zone: EN 1177           | Grass surface            |
| Designation:                 | exterior                 |
| Availability of spare parts: | supplied by the          |
| Certificate of Compliance:   | ČSN EN 1176 - 1          |
|                              |                          |