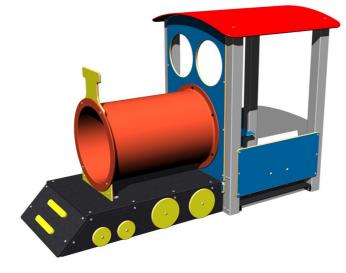

## Train engine MA200KS - silver

Product type

MA-200KS-10

#### Description

The support structure of the train engine is made of structural steel which is protected against corrosion by zinc coating, resulting in a very prolonged service life of the workout elements, and coating with baked paint KOMAXIT according to the RAL colour system. These structures are anchored to concrete footings. All other metallic elements are also zinc coated and treated with baked paint KOMAXIT according to the RAL colour system.

All other parts of the play unit are made from high quality HDPE plastic (high density coloured polyethylene, which is characterised by high colour stability, UV resistance but mainly safety as it doesn't break and therefore there is no danger of injury to children by sharp fragments) or from water-proof plywood which is designed for external use. All fastening material is galvanized or stainless steel.