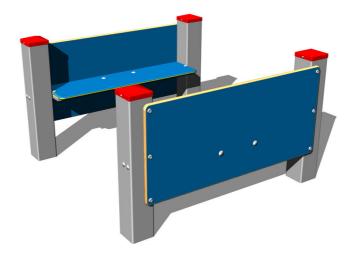

## Playground » Jungle gyms



www.playgrounds-bonita.com



# Wagon VA110KS - silver

Product type VA-110KS-10

### **Basic information**

Age category 0 - 10 years Minimum area 4 m x 4,1 m

Equipment measurements 1 m x 1,03 m x 0,62 m

Free fall height: 1 m
Load capacity: 162 kg
Max. number of users: 3

Fall zone: EN 1177 Grass surface
Designation: exterior
Availability of spare parts: supplied by the
Certificate of Compliance: ČSN EN 1176 - 1

#### Material

Wooden units - water-proof plywood

Plastic units - HDPE

## Finish

Duplex powder coated with coat curing Hot-dip galvanizing

## Description

The support structure of the wagon is made of structural steel which is protected against corrosion by zinc coating, resulting in a very prolonged service life of the workout elements, or duplex powder coated with coat curing according to RAL to pre