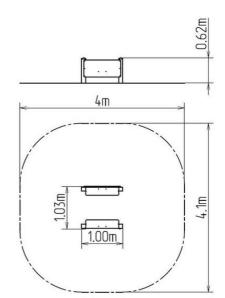

### **Basic information**

Age category 0 - 10 years Minimum area 4 m x 4,1 m

Equipment measurements 1 m x 1,03 m x 0,62 m

Free fall height: 1 m
Load capacity: 162 kg
Max. number of users: 3

Fall zone: EN 1177 Grass surface
Designation: exterior
Availability of spare parts: supplied by the
Certificate of Compliance: ČSN EN 1176 - 1