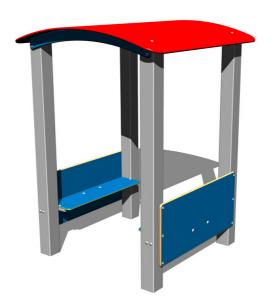

# Wagon VA112KS - silver

Product type VA-112KS-10

## **Basic information**

Age category 0 - 10 years Minimum area 4 m x 4,1 m

Equipment measurements 1,2 m x 1,17 m x 1,59 m

Free fall height: 1 m
Load capacity: 162 kg
Max. number of users: 3

Fall zone: EN 1177 Grass surface
Designation: exterior
Availability of spare parts: supplied by the
Certificate of Compliance: ČSN EN 1176 - 1

# Equipment

2x side wall, 2x bench.