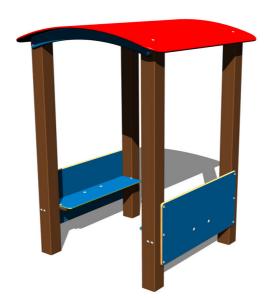

# Wagon VA112KW - brown

Product type VA-112KW-10

### **Basic information**

Age category 0 - 10 years 4 m x 4,1 m Minimum area

**Equipment measurements** 1,2 m x 1,17 m x 1,59 m

Free fall height: 1 m 162 kg Load capacity: Max. number of users: 3

Fall zone: EN 1177 Grass surface Designation: exterior Availability of spare parts: supplied by the Certificate of Compliance: ČSN EN 1176 - 1

## **Equipment**

2x side wall, 2x bench.