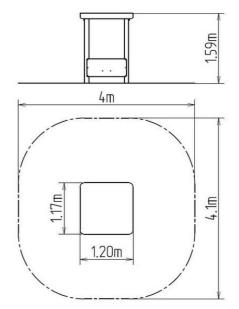

### **Basic information**

Age category 0 - 10 years 4 m x 4,1 m Minimum area

**Equipment measurements** 1,2 m x 1,17 m x 1,59 m

Free fall height: 1 m 162 kg Load capacity: Max. number of users: 3

Fall zone: EN 1177 Grass surface Designation: exterior Availability of spare parts: supplied by the Certificate of Compliance: ČSN EN 1176 - 1