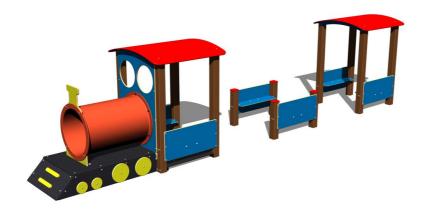

# Train VL200KW - brown

Product type VL-200KW-10

## Description

The support structure of the train is made of structural steel which is protected against corrosion by zinc coating, resulting in a very prolonged service life of the workout elements or duplex powder coated with coat curing according to RAL to prevent corrosion. These structures are anchored to concrete footings. All other metallic elements are also zinc coated or duplex powder coated with coat curing according to RAL to prevent corrosion.

All other parts of the play unit are made from high quality HDPE plastic (high density coloured polyethylene, which is characterised by high colour stability, UV resistance but mainly safety as it doesn't break and therefore there is no danger of injury to children by sharp fragments) or from water-proof plywood which is designed for external use. Crawl tunnels are made from fibreglass which is UV stable and it is characterised by high colour stability. All fastening material is galvanized or stainless steel.