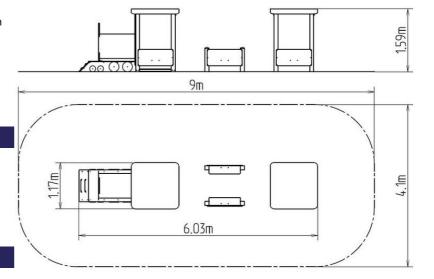

### **Basic information**

Age category 0 - 10 years Minimum area 8,6 m x 4,1 m

Equipment measurements 5,62 m x 1,17 m x 1,59 m

Free fall height: 1 m
Load capacity: 540 kg
Max. number of users: 10

Fall zone: EN 1177 Grass surface
Designation: exterior
Availability of spare parts: supplied by the
Certificate of Compliance: ČSN EN 1176 - 1