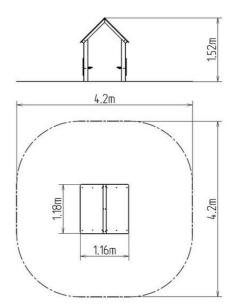

### **Basic information**

Age category 0 - 10 years Minimum area 4,2 m x 4,2 m

Equipment measurements 1,16 m x 1,18 m x 1,52 m

Free fall height: 0 m
Load capacity: 162 kg
Max. number of users: 3

Fall zone: EN 1177 Grass surface
Designation: exterior
Availability of spare parts: supplied by the
Certificate of Compliance: ČSN EN 1176 - 1