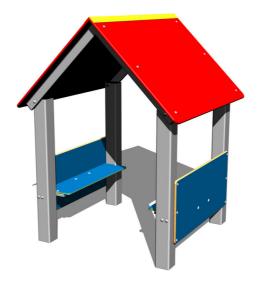

## Playhouse DO101KS - silver

Product type DO-101KS-10

### **Basic information**

Age category 0 - 10 years Minimum area 4,2 m x 4,2 m

Equipment measurements 1,16 m x 1,18 m x 1,52 m

Free fall height: 0 m
Load capacity: 162 kg
Max. number of users: 3

Fall zone: EN 1177 Grass surface
Designation: exterior
Availability of spare parts: supplied by the
Certificate of Compliance: ČSN EN 1176 - 1

#### **Material**

Metal units - structural steel

Plastic units - HDPE

Roof - HPL

# . .

The benches and side walls are made from high quality HDPE plastic (high density coloured polyethylene, which is characterised by high colour stability, UV resistance but mainly safety as it doesn't break and therefore there is no danger of injury to children by sharp fragments). The roof is made from HPL (High-pressure laminate, which is characterised by high colour stability, UV resistance and water resistance). All fastening material is galvanized or stainless steel.

Roof, 2x side wall, 2x bench.