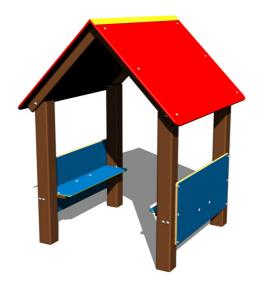

# Playhouse DO101KW - brown

Product type DO-101KW-10

## **Basic information**

Age category 0 - 10 years Minimum area 4,2 m x 4,2 m

Equipment measurements 1,16 m x 1,18 m x 1,52 m

Free fall height: 0 m
Load capacity: 162 kg
Max. number of users: 3

Fall zone: EN 1177 Grass surface
Designation: exterior
Availability of spare parts: supplied by the
Certificate of Compliance: ČSN EN 1176 - 1

### **Material**

Metal units - structural steel

Plastic units - HDPE

Roof - HPL

## Description

The support structure of the playhouse is made of structural steel which is protected against corrosion by zinc coating, resulting in a very prolonged service life of the workout elements, or duplex powder coated with coat curing according to RAL to prevent corrosion. These structures are anchored to concrete footings. All other metallic elements are also zinc coated or duplex powder coated with coat curing according to RAL to prevent corrosion.

The benches and side walls are made from high quality HDPE plastic (high density coloured polyethylene, which is characterised by high colour stability, UV resistance but mainly safety as it doesn't break and therefore there is no danger of injury to children by sharp fragments). The roof is made from HPL (High-pressure laminate, which is characterised by high colour stability, UV resistance and water resistance). All fastening material is galvanized or stainless steel.

## Equipment

Roof, 2x side wall, 2x bench.