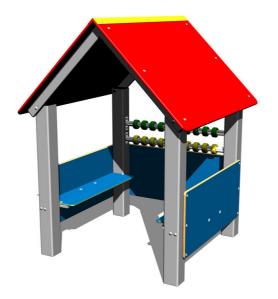

# Playhouse DO102KS - silver

Product type DO-102KS-10

## **Basic information**

Age category 0 - 10 years Minimum area 4,2 m x 4,2 m

Equipment measurements 1,16 m x 1,18 m x 1,52 m

Free fall height: 0 m
Load capacity: 162 kg
Max. number of users: 3

Fall zone: EN 1177 Grass surface
Designation: exterior
Availability of spare parts: supplied by the
Certificate of Compliance: ČSN EN 1176 - 1

### Material

Metal units - structural steel

Plastic units - HDPE

Roof - HPL

# Equipment

Roof, 3x side wall, 2x bench, abacus.