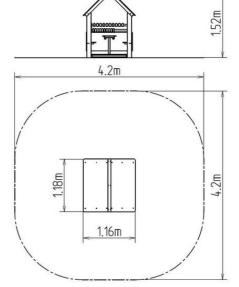

### **Basic information**

| Age category                 | 0 - 10 years             |
|------------------------------|--------------------------|
| Minimum area                 | 4,2 m x 4,2 m            |
| Equipment measurements       | 1,16 m x 1,18 m x 1,52 m |
| Free fall height:            | 0 m                      |
| Load capacity:               | 162 kg                   |
| Max. number of users:        | 3                        |
| Fall zone: EN 1177           | Grass surface            |
| Designation:                 | exterior                 |
| Availability of spare parts: | supplied by the          |
| Certificate of Compliance:   | ČSN EN 1176 - 1          |