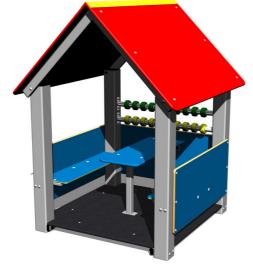

## Playhouse DO103KS - silver

Product type

DO-103KS-10

#### Equipment

Roof, 3x side wall, 2x bench, table, floor.

We reserve the right to change products without prior notice, which will, from our point of view, improve quality. The pictures are only informative and the products shown may differ from the products that we currently supply. We also reserve the right to make printing errors and assume no responsibility for their possible consequences. Otherwise, our terms and conditions apply. 30.04.2025