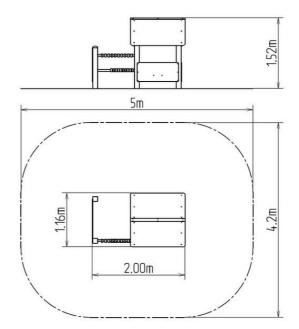

### **Basic information**

| Age category                 | 0 - 10 years          |
|------------------------------|-----------------------|
| Minimum area                 | 5 m x 4,2 m           |
| Equipment measurements       | 2 m x 1,16 m x 1,52 m |
| Free fall height:            | 0 m                   |
| Load capacity:               | 324 kg                |
| Max. number of users:        | 6                     |
| Fall zone: EN 1177           | Grass surface         |
| Designation:                 | exterior              |
| Availability of spare parts: | supplied by the       |
| Certificate of Compliance:   | ČSN EN 1176 - 1       |
|                              |                       |