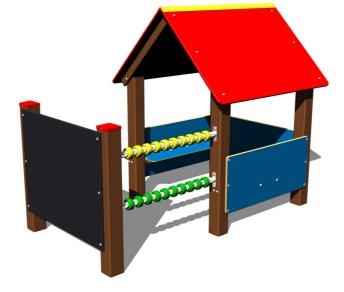

## Playhouse DO202KW - brown

Product type

DO-202KW-10

#### Equipment

Roof, 3x side wall, 2x bench, drawing board, abacus.

We reserve the right to change products without prior notice, which will, from our point of view, improve quality. The pictures are only informative and the products shown may differ from the products that we currently supply. We also reserve the right to make printing errors and assume no responsibility for their possible consequences. Otherwise, our terms and conditions apply. 30.04.2025