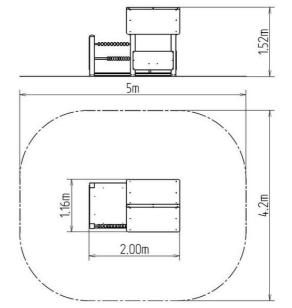

## **Basic information**

Age category 0 - 10 years Minimum area 5 m x 4,2 m

Equipment measurements 2 m x 1,16 m x 1,52 m

Free fall height: 0 m
Load capacity: 324 kg
Max. number of users: 6

Fall zone: EN 1177 Grass surface
Designation: exterior
Availability of spare parts: supplied by the
Certificate of Compliance: ČSN EN 1176 - 1