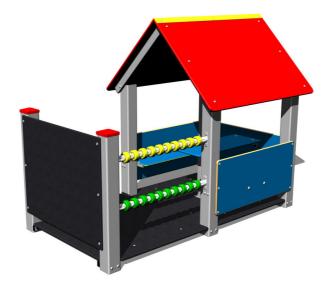

# Playhouse DO203KS - silver

Product type DO-203KS-10

### **Equipment**

Roof, 3x side wall, 2x bench, table, abacus, drawing board, floor.