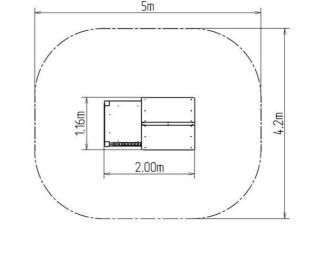

## **Basic information**

Age category 0 - 10 years Minimum area 5 m x 4,2 m

Equipment measurements 2 m x 1,16 m x 1,52 m

Free fall height: 0 m
Load capacity: 324 kg
Max. number of users: 6

Fall zone: EN 1177 Grass surface
Designation: exterior
Availability of spare parts: supplied by the
Certificate of Compliance: ČSN EN 1176 - 1