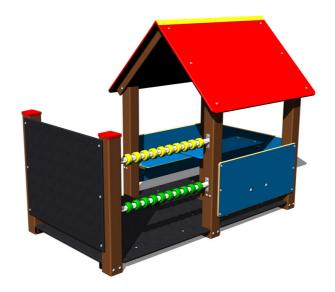

## Playhouse DO203KW - brown

Product type DO-203KW-10

# Description

The support structure of the playhouse is made of structural steel which is protected against corrosion by zinc coating, resulting in a very prolonged service life of the workout elements or duplex powder coated with coat curing according to RAL to prevent corrosion. These structures are anchored to concrete footings. All other metallic elements are also zinc coated or duplex powder coated with coat curing according to RAL to prevent corrosion.

The benches, side walls and table are made from high quality HDPE plastic (high density coloured polyethylene, which is characterised by high colour stability, UV resistance but mainly safety as it doesn't break and therefore there is no danger of injury to children by sharp fragments). The roof is made from HPL (High-pressure laminate, which is characterised by high colour stability, UV resistance and water resistance). The drawing area and floor are made from water-proof plywood, which is designed for external use. All fastening material is galvanized or stainless steel.

#### **Equipment**

Roof, 3x side wall, 2x bench, table, abacus, drawing board, floor.