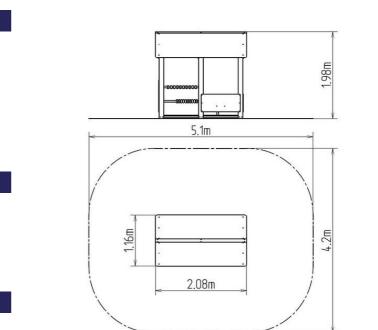

### **Basic information**

| Age category                 | 0 - 10 years             |
|------------------------------|--------------------------|
| Minimum area                 | 5,1 m x 4,2 m            |
| Equipment measurements       | 2,08 m x 1,16 m x 1,98 m |
| Free fall height:            | 0 m                      |
| Load capacity:               | 324 kg                   |
| Max. number of users:        | 6                        |
| Fall zone: EN 1177           | Grass surface            |
| Designation:                 | exterior                 |
| Availability of spare parts: | supplied by the          |
| Certificate of Compliance:   | ČSN EN 1176 - 1          |
|                              |                          |