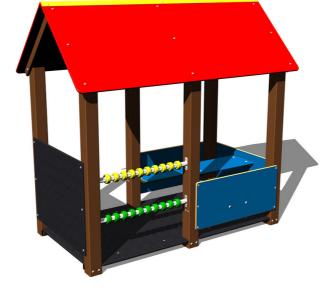

# Playhouse DO303KW - brown

DO-303KW-10

Product type

### **Basic information**

| Age category                 | 0 - 10 years             |
|------------------------------|--------------------------|
| Minimum area                 | 5,1 m x 4,2 m            |
| Equipment measurements       | 2,08 m x 1,16 m x 1,98 m |
| Free fall height:            | 0 m                      |
| Load capacity:               | 324 kg                   |
| Max. number of users:        | 6                        |
| Fall zone: EN 1177           | Grass surface            |
| Designation:                 | exterior                 |
| Availability of spare parts: | supplied by the          |
| Certificate of Compliance:   | ČSN EN 1176 - 1          |
|                              |                          |

#### Equipment

Roof, 3x side wall, drawing board, 2x bench, abacus, table, floor.

We reserve the right to change products without prior notice, which will, from our point of view, improve quality. The pictures are only informative and the products shown may differ from the products that we currently supply. We also reserve the right to make printing errors and assume no responsibility for their possible consequences. Otherwise, our terms and conditions apply. 30.04.2025