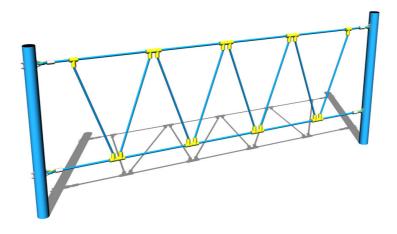

# Rope net LP070KB - blue

LP-070KB-10 Product type

### **Basic information**

Age category 2 - 10 years 6,3 m x 3,1 m Minimum area **Equipment measurements** 3,3 m x 0,09 m x 1,3 m

1 m Free fall height: 270 kg Load capacity: Max. number of users:

Fall zone: EN 1177 Grass surface Designation: exterior Availability of spare parts: supplied by the Certificate of Compliance: ČSN EN 1176 - 1, 11

# 3.3m 6.3m

### **Description**

The support structures of the rope unit are made from structural steel, they are zinc coated or duplex powder coated with coat curing according to RAL to prevent corrosion and fixed in a concrete bed. The ropes are made using HERKULES material (16 mm thick ropes made from polypropylene with a steel internal core) and are connected with plastic joints. All fastening material is galvanized or stainless steel.